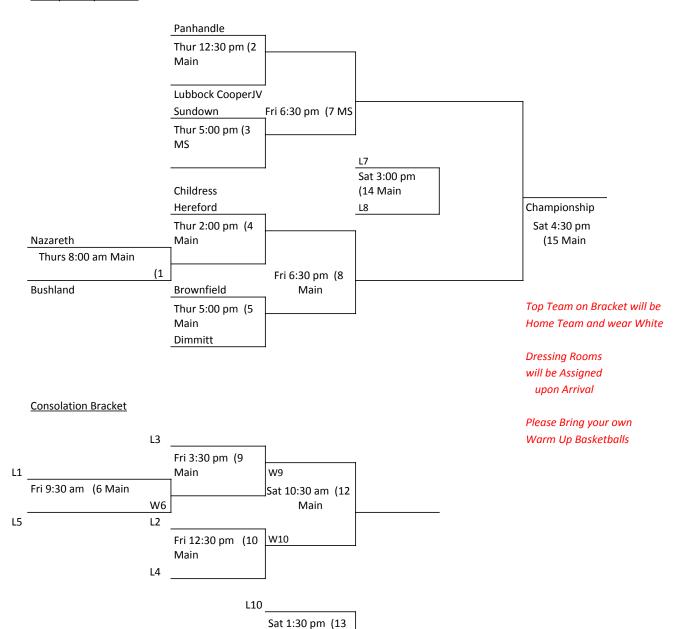

### **VARSITY BOYS**

| Day/Time_      | Main Gym   | Aux Gym     | MS Gym      |
|----------------|------------|-------------|-------------|
|                |            |             |             |
| Thu/8:00 a.m   | VG Game 1  | JVG Game 1  | JVG Game 4  |
| Thu/9:30 a.m.  | VB Game 4  | JVB Game 4  | JVB Game 1  |
| Thu/11:00 a.m. | VB Game 3  | JVB Game 3  | JVG Game 2  |
| Thu/12:30 p.m. | VG Game 2  | JVB Game 2  | JVG Game 3  |
| Thu/2:00 p.m.  | VG Game 4  | JVG Game 5  | JVG Game 8  |
| Thu/3:30 p.m.  | VB Game 2  | JVB Game 5  | JVB Game 8  |
| Thu/5:00 p.m.  | VG Game 5  | JVG Game 6  | VG Game 3   |
| Thu/6:30 p.m.  | VB Game 1  | JVG Game 7  | JVB Game 6  |
|                |            |             |             |
| Fri/8:00 a.m.  | VB Game 8  | JVB Game 9  | JVB Game 7  |
| Fri/9:30 a.m.  | VG Game 6  | JVG Game 10 | JVG Game 9  |
| Fri/11:00 am   | VB Game 7  | JVB Game 11 | JVB Game 10 |
| Fri/12:30 p.m. | VG Game 10 | JVG Game 12 | JVG Game 11 |
| Fri/2:00 p.m.  | VB Game 6  | JVB Game 14 | JVB Game 13 |
| Fri/3:30 p.m.  | VG Game 9  | JVG Game 14 | JVG Game 13 |
| Fri/5:00 p.m.  | VB Game 5  | JVG Game 15 | JVB Game 12 |
| Fri/6:30 p.m.  | VG Game 8  | JVG Game16  | VG Game 7   |
| Sat/9:00 a.m.  | VG Game 11 | JVB Game 16 | JVB Game 15 |
| Sat/10:30 a.m. | VG Game 12 | JVG Game 18 | JVG Game 17 |
| Sat/12:00 noon | VB Game 9  | JVB Game 20 | JVB Game 21 |
| Sat/1:30 p.m.  | VG Game 13 | JVG Game 19 | VB Game 11  |
| Sat/3:00 p.m.  | VG Game 14 | JVB Game 19 | VB Game 12  |
| Sat/4:30 p.m.  | VG Game 15 | JVG Game 20 | JVB Game 18 |
| Sat/6:00 p.m.  | VB Game 10 | JVB Game 17 | JVG Game 21 |