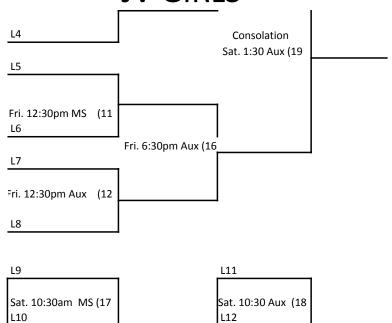

### **Varsity Girls**

#### Championship Bracket



Main

W11

L6

L9

Sat 9:00 am (11

Main

# JV BOYS







# JV GIRLS





# JV GIRLS



### **VARSITY BOYS**





| Day/Time_      | Main Gym   | Aux Gym     | MS Gym      |
|----------------|------------|-------------|-------------|
|                |            |             |             |
| Thu/8:00 a.m   | VG Game 1  | JVG Game 1  | JVG Game 4  |
| Thu/9:30 a.m.  | VB Game 4  | JVB Game 4  | JVB Game 1  |
| Thu/11:00 a.m. | VB Game 3  | JVB Game 3  | JVG Game 2  |
| Thu/12:30 p.m. | VG Game 2  | JVB Game 2  | JVG Game 3  |
| Thu/2:00 p.m.  | VG Game 4  | JVG Game 5  | JVG Game 8  |
| Thu/3:30 p.m.  | VB Game 2  | JVB Game 5  | JVB Game 8  |
| Thu/5:00 p.m.  | VG Game 5  | JVG Game 6  | VG Game 3   |
| Thu/6:30 p.m.  | VB Game 1  | JVG Game 7  | JVB Game 6  |
|                |            |             |             |
| Fri/8:00 a.m.  | VB Game 8  | JVB Game 9  | JVB Ga