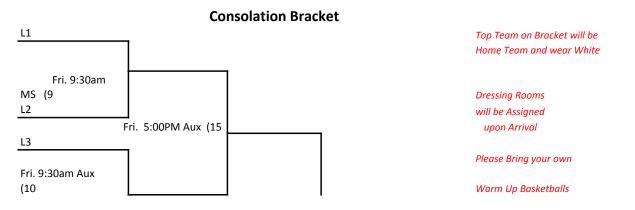

### **Varsity Girls**

#### Championship Bracket



Main

W11

L6

L9

Sat 9:00 am (11

Main

# JV BOYS







# JV GIRLS





# JV GIRLS



### **VARSITY BOYS**





| Day/Time_      | Main Gym   | Aux Gym     | MS Gym      |
|----------------|------------|-------------|-------------|
|                |            |             |             |
| Thu/8:00 a.m   | VG Game 1  | JVG Game 1  | JVG Game 4  |
| Thu/9:30 a.m.  | VB Game 4  | JVB Game 4  | JVB Game 1  |
| Thu/11:00 a.m. | VB Game 3  | JVB Game 3  | JVG Game 2  |
| Thu/12:30 p.m. | VG Game 2  | JVB Game 2  | JVG Game 3  |
| Thu/2:00 p.m.  | VG Game 4  | JVG Game 5  | JVG Game 8  |
| Thu/3:30 p.m.  | VB Game 2  | JVB Game 5  | JVB Game 8  |
| Thu/5:00 p.m.  | VG Game 5  | JVG Game 6  | VG Game 3   |
| Thu/6:30 p.m.  | VB Game 1  | JVG Game 7  | JVB Game 6  |
|                |            |             |             |
| Fri/8:00 a.m.  | VB Game 8  | JVB Ga