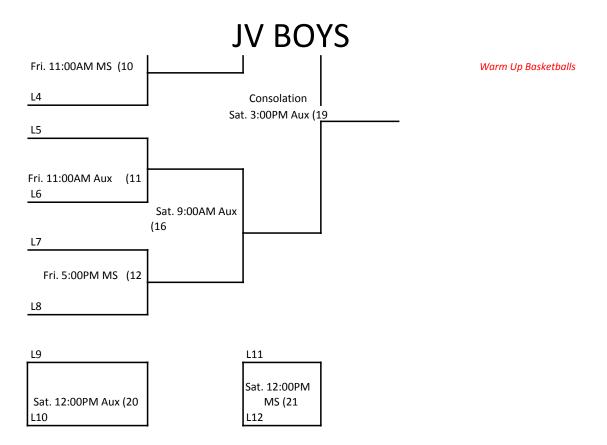

# JV BOYS

### **VARSITY BOYS**

| Day/Time_      | Main Gym   | Aux Gym     | MS Gym      |
|----------------|------------|-------------|-------------|
|                |            |             |             |
| Thu/8:00 a.m   | VG Game 1  | JVG Game 1  | JVG Game 4  |
| Thu/9:30 a.m.  | VB Game 4  | JVB Game 4  | JVB Game 1  |
| Thu/11:00 a.m. | VB Game 3  | JVB Game 3  | JVG Game 2  |
| Thu/12:30 p.m. | VG Game 2  | JVB Game 2  | JVG Game 3  |
| Thu/2:00 p.m.  | VG Game 4  | JVG Game 5  | JVG Game 8  |
| Thu/3:30 p.m.  | VB Game 2  | JVB Game 5  | JVB Game 8  |
| Thu/5:00 p.m.  | VG Game 5  | JVG Game 6  | VG Game 3   |
| Thu/6:30 p.m.  | VB Game 1  | JVG Game 7  | JVB Game 6  |
|                |            |             |             |
| Fri/8:00 a.m.  | VB Game 8  | JVB Game 9  | JVB Game 7  |
| Fri/9:30 a.m.  | VG Game 6  | JVG Game 10 | JVG Game 9  |
| Fri/11:00 am   | VB Game 7  | JVB Game 11 | JVB Game 10 |
| Fri/12:30 p.m. | VG Game 10 | JVG Game 12 | JVG Game 11 |
| Fri/2:00 p.m.  | VB Game 6  | JVB Game 14 | JVB Game 13 |
| Fri/3:30 p.m.  | VG Game 9  | JVG Game 14 | JVG Game 13 |
| Fri/5:00 p.m.  | VB Game 5  | JVG Game 15 | JVB Game 12 |
| Fri/6:30 p.m.  | VG Game 8  | JVG Game16  | VG Game 7   |
| Sat/9:00 a.m.  | VG Game 11 | JVB Game 16 | JVB Game 15 |
| Sat/10:30 a.m. | VG Game 12 | JVG Game 18 | JVG Game 17 |
| Sat/12:00 noon | VB Game 9  | JVB Game 20 | JVB Game 21 |
| Sat/1:30 p.m.  | VG Game 13 | JVG Game 19 | VB Game 11  |
| Sat/3:00 p.m.  | VG Game 14 | JVB Game 19 | VB Game 12  |
| Sat/4:30 p.m.  | VG Game 15 | JVG Game 20 | JVB Game 18 |
| Sat/6:00 p.m.  | VB Game 10 | JVB Game 17 | JVG Game 21 |