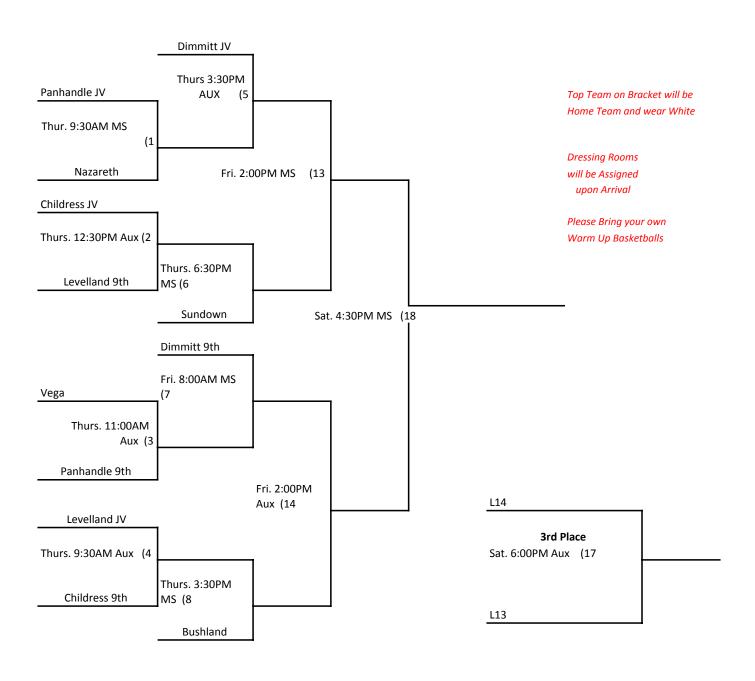

### **VARSITY BOYS**

| Day/Time_      | Main Gym   | Aux Gym     | MS Gym      |
|----------------|------------|-------------|-------------|
|                |            |             |             |
| Thu/8:00 a.m   | VG Game 1  | JVG Game 1  | JVG Game 4  |
| Thu/9:30 a.m.  | VB Game 4  | JVB Game 4  | JVB Game 1  |
| Thu/11:00 a.m. | VB Game 3  | JVB Game 3  | JVG Game 2  |
| Thu/12:30 p.m. | VG Game 2  | JVB Game 2  | JVG Game 3  |
| Thu/2:00 p.m.  | VG Game 4  | JVG Game 5  | JVG Game 8  |
| Thu/3:30 p.m.  | VB Game 2  | JVB Game 5  | JVB Game 8  |
| Thu/5:00 p.m.  | VG Game 5  | JVG Game 6  | VG Game 3   |
| Thu/6:30 p.m.  | VB Game 1  | JVG Game 7  | JVB Game 6  |
|                |            |             |             |
| Fri/8:00 a.m.  | VB Game 8  | JVB Game 9  | JVB Game 7  |
| Fri/9:30 a.m.  | VG Game 6  | JVG Game 10 | JVG Game 9  |
| Fri/11:00 am   | VB Game 7  | JVB Game 11 | JVB Game 10 |
| Fri/12:30 p.m. | VG Game 10 | JVG Game 12 | JVG Game 11 |
| Fri/2:00 p.m.  | VB Game 6  | JVB Game 14 | JVB Game 13 |
| Fri/3:30 p.m.  | VG Game 9  | JVG Game 14 | JVG Game 13 |
| Fri/5:00 p.m.  | VB Game 5  | JVG Game 15 | JVB Game 12 |
| Fri/6:30 p.m.  | VG Game 8  | JVG Game16  | VG Game 7   |
| Sat/9:00 a.m.  | VG Game 11 | JVB Game 16 | JVB Game 15 |
| Sat/10:30 a.m. | VG Game 12 | JVG Game 18 | JVG Game 17 |
| Sat/12:00 noon | VB Game 9  | JVB Game 20 | JVB Game 21 |
| Sat/1:30 p.m.  | VG Game 13 | JVG Game 19 | VB Game 11  |
| Sat/3:00 p.m.  | VG Game 14 | JVB Game 19 | VB Game 12  |
| Sat/4:30 p.m.  | VG Game 15 | JVG Game 20 | JVB Game 18 |
| Sat/6:00 p.m.  | VB Game 10 | JVB Game 17 | JVG Game 21 |