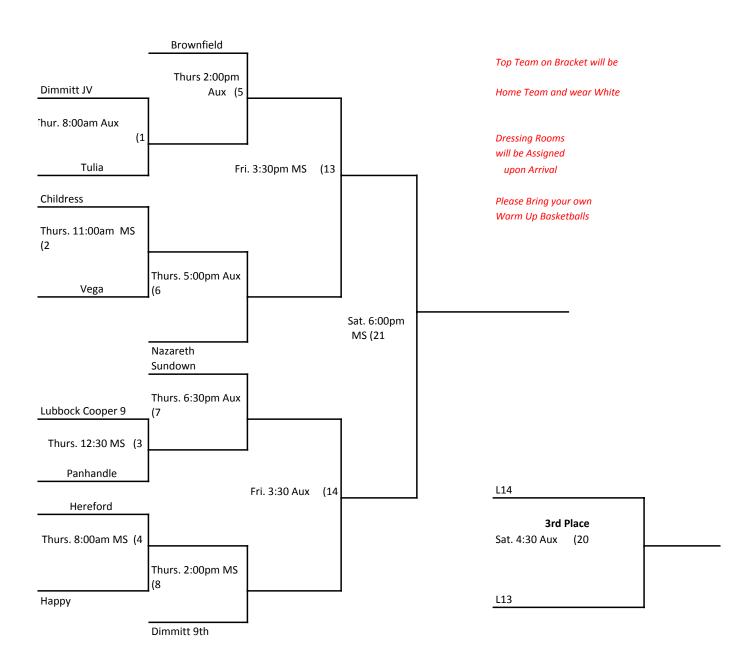

### **VARSITY BOYS**

| Day/Time_      | Main Gym   | Aux Gym     | MS Gym      |
|----------------|------------|-------------|-------------|
|                |            |             |             |
| Thu/8:00 a.m   | VG Game 1  | JVG Game 1  | JVG Game 4  |
| Thu/9:30 a.m.  | VB Game 4  | JVB Game 4  | JVB Game 1  |
| Thu/11:00 a.m. | VB Game 3  | JVB Game 3  | JVG Game 2  |
| Thu/12:30 p.m. | VG Game 2  | JVB Game 2  | JVG Game 3  |
| Thu/2:00 p.m.  | VG Game 4  | JVG Game 5  | JVG Game 8  |
| Thu/3:30 p.m.  | VB Game 2  | JVB Game 5  | JVB Game 8  |
| Thu/5:00 p.m.  | VG Game 5  | JVG Game 6  | VG Game 3   |
| Thu/6:30 p.m.  | VB Game 1  | JVG Game 7  | JVB Game 6  |
|                |            |             |             |
| Fri/8:00 a.m.  | VB Game 8  | JVB Game 9  | JVB Game 7  |
| Fri/9:30 a.m.  | VG Game 6  | JVG Game 10 | JVG Game 9  |
| Fri/11:00 am   | VB Game 7  | JVB Game 11 | JVB Game 10 |
| Fri/12:30 p.m. | VG Game 10 | JVG Game 12 | JVG Game 11 |
| Fri/2:00 p.m.  | VB Game 6  | JVB Game 14 | JVB Game 13 |
| Fri/3:30 p.m.  | VG Game 9  | JVG Game 14 | JVG Game 13 |
| Fri/5:00 p.m.  | VB Game 5  | JVG Game 15 | JVB Game 12 |
| Fri/6:30 p.m.  | VG Game 8  | JVG Game16  | VG Game 7   |
| Sat/9:00 a.m.  | VG Game 11 | JVB Game 16 | JVB Game 15 |
| Sat/10:30 a.m. | VG Game 12 | JVG Game 18 | JVG Game 17 |
| Sat/12:00 noon | VB Game 9  | JVB Game 20 | JVB Game 21 |
| Sat/1:30 p.m.  | VG Game 13 | JVG Game 19 | VB Game 11  |
| Sat/3:00 p.m.  | VG Game 14 | JVB Game 19 | VB Game 12  |
| Sat/4:30 p.m.  | VG Game 15 | JVG Game 20 | JVB Game 18 |
| Sat/6:00 p.m.  | VB Game 10 | JVB Game 17 | JVG Game 21 |